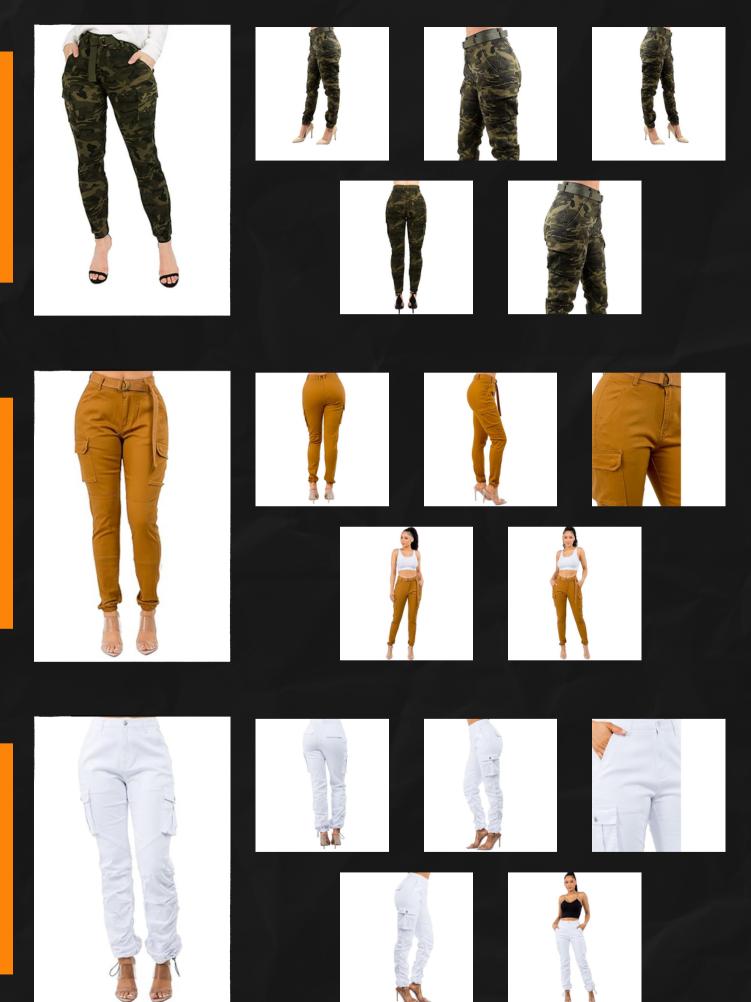

# WOMEN

### CARGO TROUSERS

BESPOKE ATTIRE CUSTOMIZED TO YOUR STYLE.

**CLICK TO VIEW** 