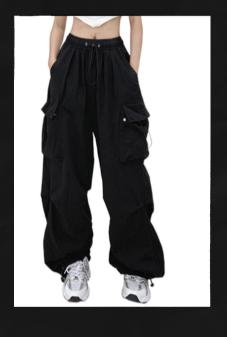

## WOMEN

### CARGO PANTS

BESPOKE ATTIRE CUSTOMIZED TO YOUR STYLE.

CLICK TO VIEW