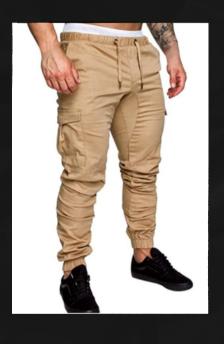

### MEN

### CARGO PANTS

BESPOKE ATTIRE CUSTOMIZED TO YOUR STYLE.

CLICK TO VIEW

SK-CW-MCP-02