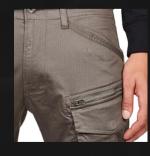

### MEN

### CARGO PANTS

BESPOKE ATTIRE CUSTOMIZED TO YOUR STYLE.

CLICK TO VIEW

SK-CW-MCP-02