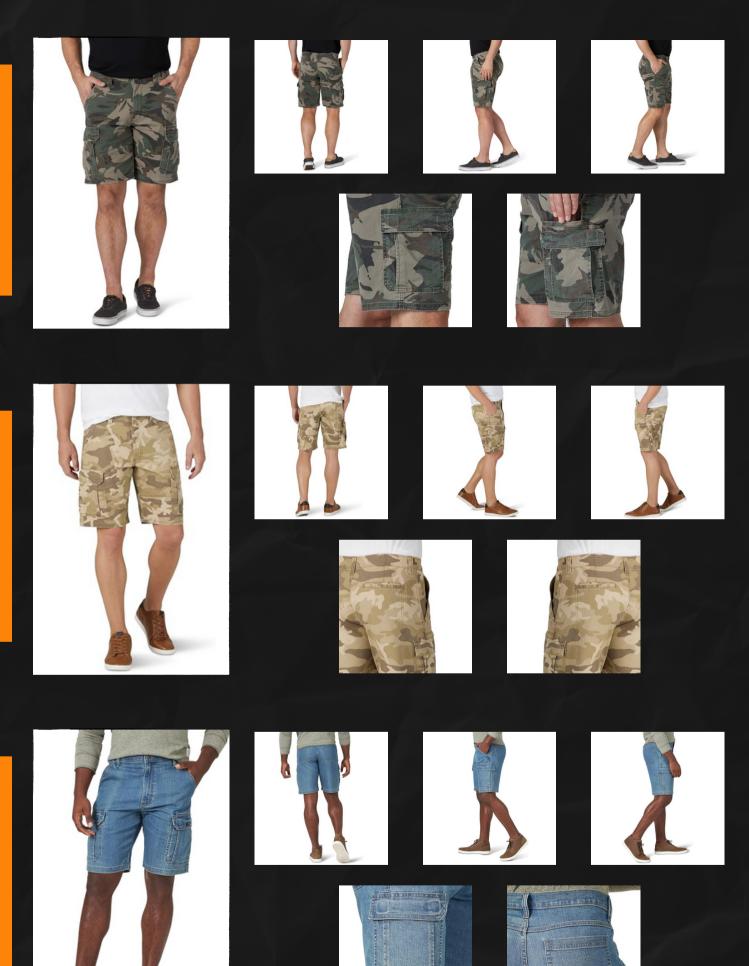

### MEN

### CARGO SHORTS

BESPOKE ATTIRE CUSTOMIZED TO YOUR STYLE.

**CLICK TO VIEW** 

SK-CW-MCS-02