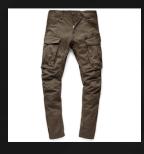

### MEN

### CARGO PANTS

BESPOKE ATTIRE CUSTOMIZED TO YOUR STYLE.

CLICK TO VIEW

SK-CW-MCP-02