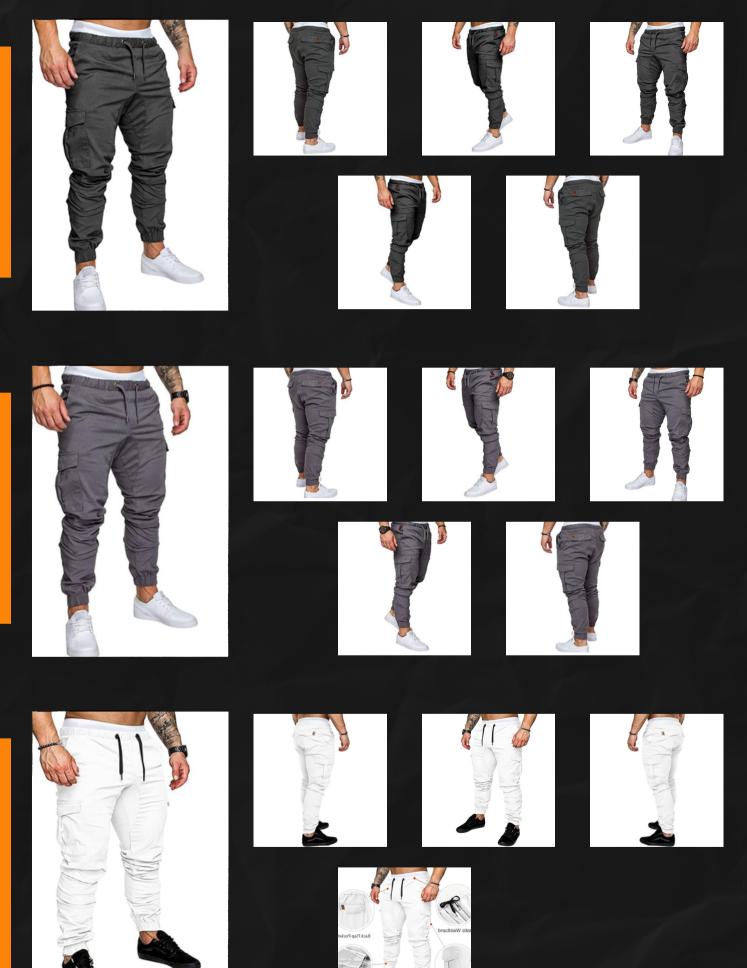

### MEN

### CARGO PANTS

BESPOKE ATTIRE CUSTOMIZED TO YOUR STYLE.

CLICK TO VIEW

SK-CW-MCP-02