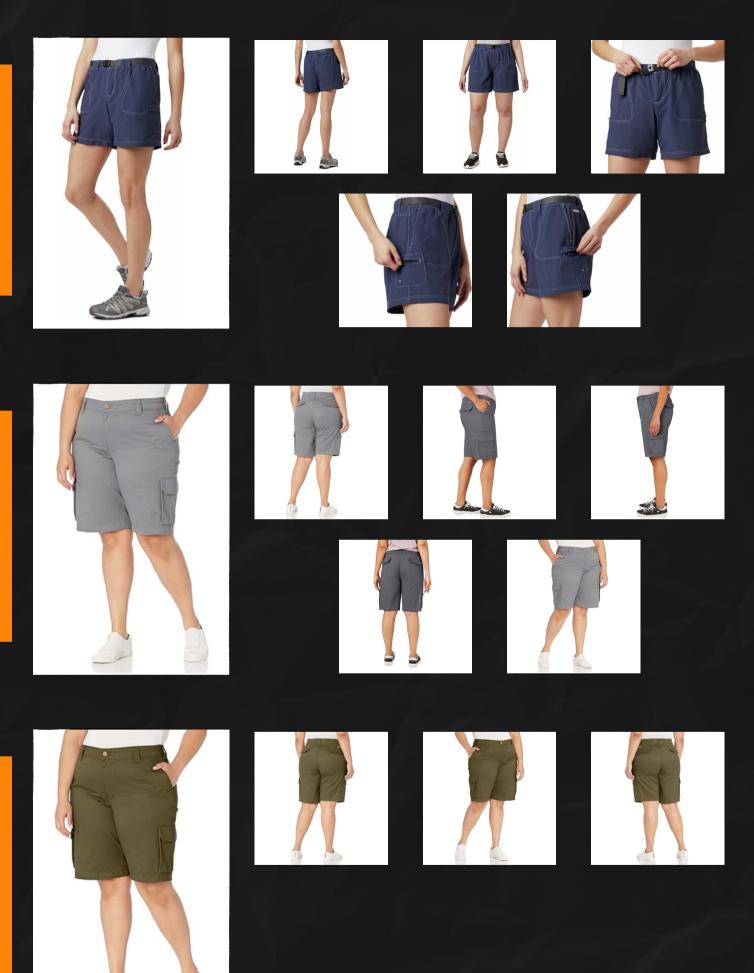

### WOMEN

### CARGO SHORTS

BESPOKE ATTIRE CUSTOMIZED TO YOUR STYLE.

**CLICK TO VIEW** 

SK-CW-WCS-02

Ensure that every stitch reflects professionalism, and every garment embodies the spirit of your brand. We offer the best Custom cargo wear collection to boost your team's performance.