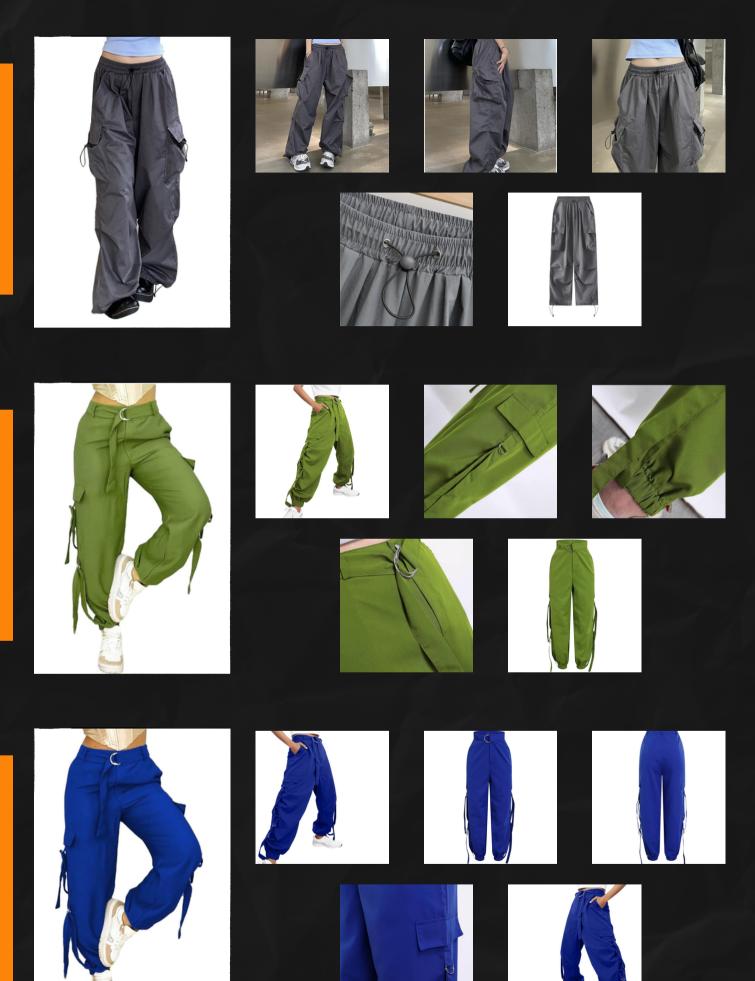

### MEN

### GARGO TROUSERS

BESPOKE ATTIRE CUSTOMIZED TO YOUR STYLE.

**CLICK TO VIEW** 

# WOMEN

### CARGO TROUSERS

BESPOKE ATTIRE CUSTOMIZED TO YOUR STYLE.

**CLICK TO VIEW** 