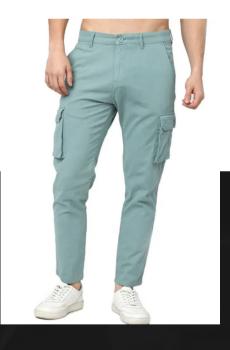

### MEN

### CARGO PANTS

BESPOKE ATTIRE CUSTOMIZED TO YOUR STYLE.

CLICK TO VIEW

SK-CW-MCP-02