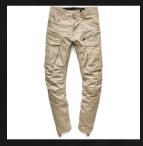

### MEN

### CARGO PANTS

BESPOKE ATTIRE CUSTOMIZED TO YOUR STYLE.

CLICK TO VIEW

SK-CW-MCP-02